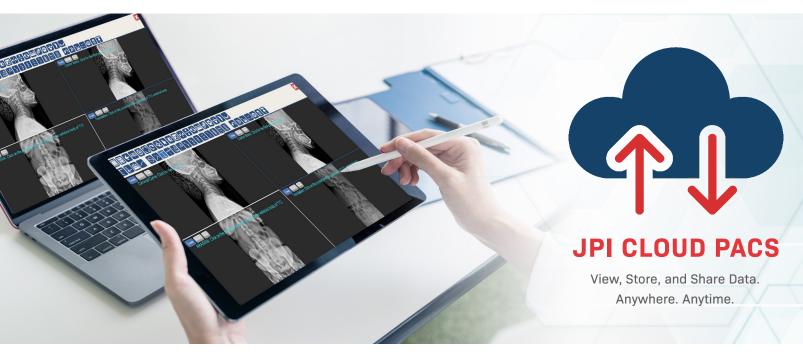

### **JPI Medical Cloud PACS Solutions**

Quick Access

JPI Cloud PACS is a vendor-neutral storage, backup, and viewing solution for digital x-ray, ultrasound, CT, and MRI in any medical environment.

This on-the-go cloud solution comes equipped with a strong suite of medical tools, and is available in many configuration for your practice needs. Users are able to view studies via desktop, laptop, tablet, or mobile phone.