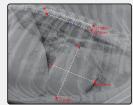

#### **Advanced Veterinary Tool-Set**

- Axial Angle
- Clock Face
- ▶ Clock Face (Lat View)
- ▶ Clock Face (VD View)
- Cross Angle
- Liver Size
- ▶ Middle Angle

Norberg Angle

- Norberg Angle
- ▶ Percent Coverage
- Spine Label
- ▶ TPA
- Vertical Discrepancy
- ▶ VHS
- ▶ VLAS

VHS (Vertebral Heart Score)