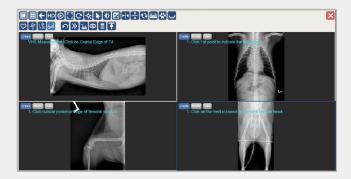

## **ExamVue Duo Tool-Set**

#### **Advanced Veterinary Tool-Set**

- Axial Angle
- Clock Face
- ▶ Clock Face (Lat View)
- ▶ Clock Face (VD View)
- Cross Angle
- Liver Size
- ▶ Middle Angle

Norberg Angle

- Norberg Angle
- ▶ Percent Coverage
- Spine Label
- ▶ TPA
- Vertical Discrepancy
- ▶ VHS
- ▶ VLAS

VHS (Vertebral Heart Score)