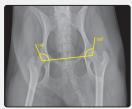

#### **Advanced Veterinary Tool-Set**

- Axial Angle
- Clock Face
- ▶ Clock Face (Lat View)
- ▶ Clock Face (VD View)
- Cross Angle
- Liver Size
- ▶ Middle Angle

Norberg Angle

- Norberg Angle
- ▶ Percent Coverage
- Spine Label
- ▶ TPA
- Vertical Discrepancy
- ▶ VHS
- ▶ VLAS