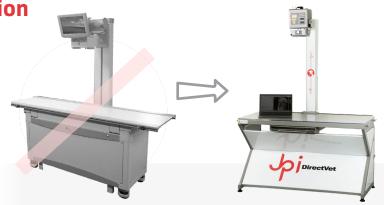

User-friendly Interface

User-Friendly Design

Simple & Fast Workflow

**Convenient Diagnosis** Function

Full ExamVue Duo Software Integration

Replace the old and bulky system with the DirectVet digital X-ray system for convenient diagnosis functions, fully integrated with the ExamVue Duo Software to maximize veterinarian workflows.