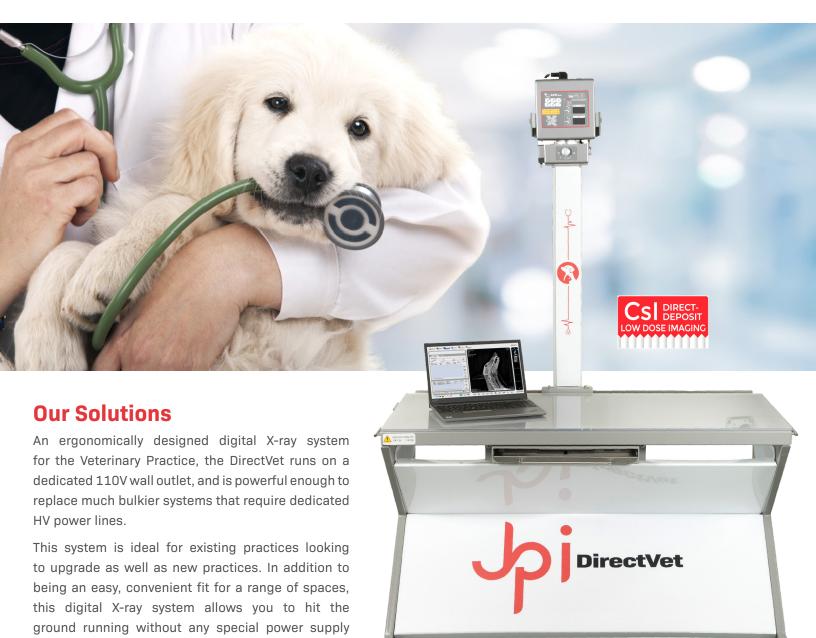

# **Highlight Features**

modifications or construction.

120 kVp Maximum Output

Heavy Duty Table Holds Up to 300 lbs

Generator & Detector Move Together for Positioning

Send DICOM or JPEG Images

Email Images for Review

User-friendly Interface

User-Friendly Design

Simple & Fast Workflow

**Convenient Diagnosis** Function

Full ExamVue Duo Software Integration

Replace the old and bulky system with the DirectVet digital X-ray system for convenient diagnosis functions, fully integrated with the ExamVue Duo Software to maximize veterinarian workflows.

# **ExamVue Duo Acquisition Software**

With state of the art and intuitive imaging tools, our **ExamVue Duo** software produces clear, concise, and quality images with even the oldest generators and larger animals. Reliable and convenient, the **ExamVue Duo** software seamlessly integrates into any professional veterinary practice.