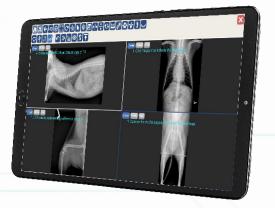

### **Veterinary Tools**

- Vertebral Heart Score
- **TPLO Analysis**
- TTA Analysis
- Norberg Hip Analysis