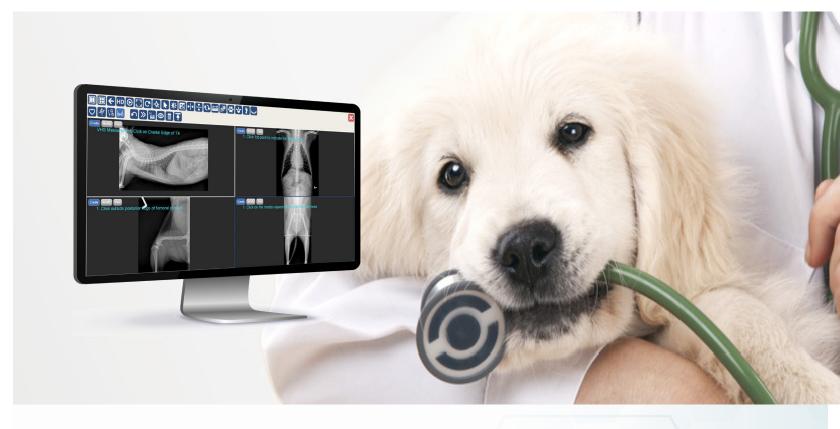

### **JPI Veterinary Cloud PACS Solutions**

JPI Cloud PACS is a vendor-neutral storage, backup, and viewing solution for digital x-ray.

This on-the-go cloud solution comes equipped with a strong suite of veterinary tools, and is available in many configuration for your practice needs. Users are able to view studies via desktop, laptop, tablet, or mobile phone.

### **Veterinary Tools**

- Vertebral Heart Score
- **TPLO Analysis**
- TTA Analysis
- Norberg Hip Analysis