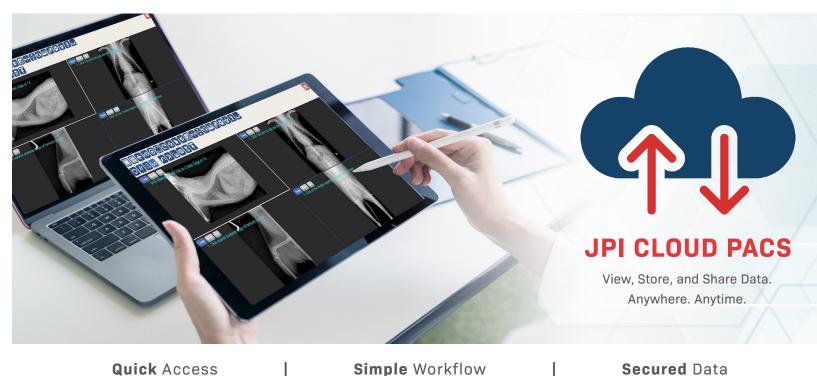

### **JPI Veterinary Cloud PACS Solutions**

JPI Cloud PACS is a vendor-neutral storage, backup, and viewing solution for digital x-ray.

This on-the-go cloud solution comes equipped with a strong suite of veterinary tools, and is available in many configuration for your practice needs. Users are able to view studies via desktop, laptop, tablet, or mobile phone.

### **HIPPA Compliant**

Not only a Cloud PACS that will allow you to view and annotate anywhere in the world, the JPI Cloud PACS serves as your HIPAA compliant off-site backup.

Competitive annual fee per office.
Unlimited users and image sharing.

Available for digital x-ray images and Ultrasound. Optional MRI and CT.

Accessible anywhere, anytime from Edge, Safari, and Chrome browsers.

Images are stored until 8 years later after the study date, as long as your account is active.