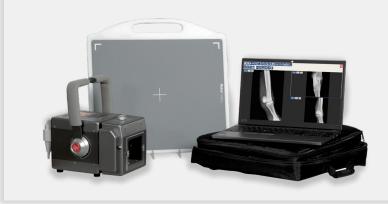

# JPI ExamVue Duo Package

ExamVue 10"x12" Wireless

Laptop

LAN PACS

DR Protective

ExamVue Duo

DICOM Acqusition Software Modality Worklist

#### **Optional Upgrade**

ExamVue 14"x17" Wireless

Ruggedized

Cloud PACS

CubeX 16 or 28 X-ray Generator

Weight Bearing Tunnel