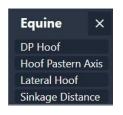

### **Advanced Equine Tool-set**

ExamVue Duo comes standard with 4 specialty equine tools for the hoof.

User-Friendly Design

Simple & Fast Workflow