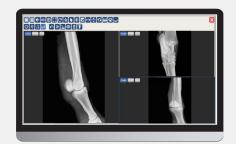

# ExamVue Duo Acquisition Software

With state of the art and intuitive imaging tools, our **ExamVue Duo** software produces clear, concise, and quality images with even the oldest generators and larger animals. Reliable and convenient, the **ExamVue Duo** software seamlessly integrates into any professional practice.

#### **Convenient Diagnosis** Function