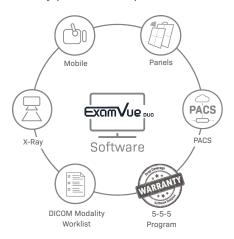

#### **Our Solutions**

With superior image quality and intuitive imaging software, the ExamVue Duo digital imaging system delivers fast image acquisition, easy workflow management, and lower dose for your horse patients.

The Examvue Duo system comes equipped with a strong suite of equine tools, and is available in any configuration for your practice needs.

# JPI ExamVue Duo Package

ExamVue 10"x12" Wireless

Laptop

LAN PACS

DR Protective

ExamVue Duo

DICOM Acqusition Software Modality Worklist

#### **Optional Upgrade**

ExamVue 14"x17" Wireless

Ruggedized

Cloud PACS

CubeX 16 or 28 X-ray Generator

Weight Bearing Tunnel

# 5-5-5 Warranty Program

JPI is not your average imaging solutions provider. Reach out to us! Our Account Managers are happy to discuss the imaging solutions and coverage options that are best for you.