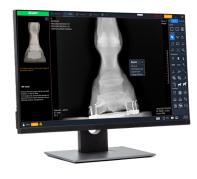

# ExamVue Duo Acquisition Software

With state of the art and intuitive imaging tools, our **ExamVue Duo** software produces clear, concise, and quality images with even the oldest generators and larger animals. Reliable and convenient, the **ExamVue Duo** software seamlessly integrates into any professional practice.

#### **Convenient Diagnosis** Function