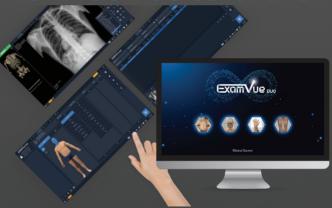

### ExamVue Duo Software

ExamVue Duo is a self-developed acquisition software equipped with an intuitive GUI, basic and professional measurement tools, and an optimized image processing algorithm. It also comes with a guide for proper image acquisition process which cloud enhance user's experience.

ExamVue Duo is fully integrated with wide range of generators and flat panel detectors and comes with tools that helps to improve the workflow of the imaging system, allowing its users to be more efficient and flexible.