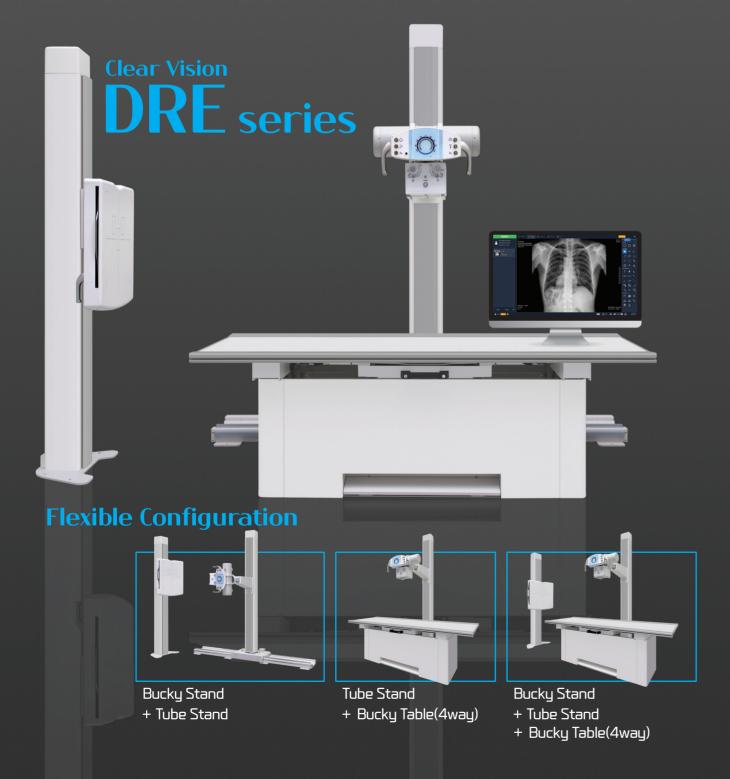

# Experience the highest image quality at affordable cost with JPI Healthcare's x-ray imaging solution.

The backbone of DRE Series, ExamVue Duo, is a self-developed s/w with full integration to the generator and flat panel detector implemented, making it one of the most reliable and appealing systems available.

# Easy-to-use software with ultra-fast acquisition time will improve the workflow efficiency of the clinic.

Generators and flat panel detectors implemented in DRE Series are fully integrated with its operating software, which helps to improve the efficiency of workflow and productivity, allowing its users to experience the highest level of healthcare services.