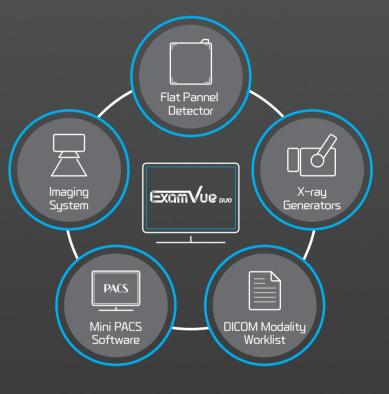

# Experience the highest image quality at affordable cost with JPI Healthcare's x-ray imaging solution.

The backbone of DRE Series, ExamVue Duo, is a self-developed s/w with full integration to the generator and flat panel detector implemented, making it one of the most reliable and appealing systems available.

### ExamVue Duo Software

ExamVue Duo is a self-developed acquisition software equipped with an intuitive GUI, basic and professional measurement tools, and an optimized image processing algorithm. It also comes with a guide for proper image acquisition process which cloud enhance user's experience.

ExamVue Duo is fully integrated with wide range of generators and flat panel detectors and comes with tools that helps to improve the workflow of the imaging system, allowing its users to be more efficient and flexible.