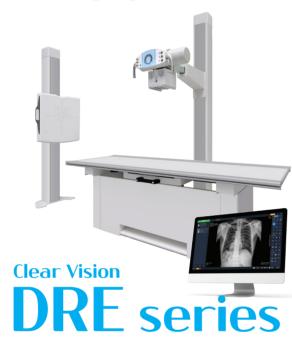

# Experience the highest image quality at affordable cost with JPI Healthcare's x-ray imaging solution.

The backbone of DRE Series, ExamVue Duo, is a self-developed s/w with full integration to the generator and flat panel detector implemented, making it one of the most reliable and appealing systems available.

# Easy-to-use software with ultra-fast acquisition time will improve the workflow efficiency of the clinic.

Generators and flat panel detectors implemented in DRE Series are fully integrated with its operating software, which helps to improve the efficiency of workflow and productivity, allowing its users to experience the highest level of healthcare services.

### ExamVue Duo Software

ExamVue Duo is a self-developed acquisition software equipped with an intuitive GUI, basic and professional measurement tools, and an optimized image processing algorithm. It also comes with a guide for proper image acquisition process which cloud enhance user's experience.

ExamVue Duo is fully integrated with wide range of generators and flat panel detectors and comes with tools that helps to improve the workflow of the imaging system, allowing its users to be more efficient and flexible.