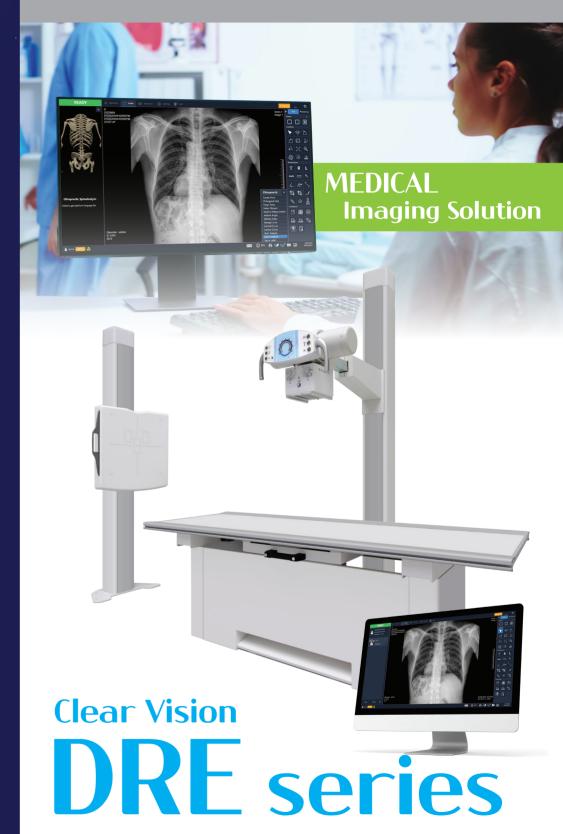

### MEDICAL Imaging Solution

### Innovative Leader In X-ray Imaging Solution

# Experience the highest image quality at affordable cost with JPI Healthcare's x-ray imaging solution.

The backbone of DRE Series, ExamVue Duo, is a self-developed s/w with full integration to the generator and flat panel detector implemented, making it one of the most reliable and appealing systems available.