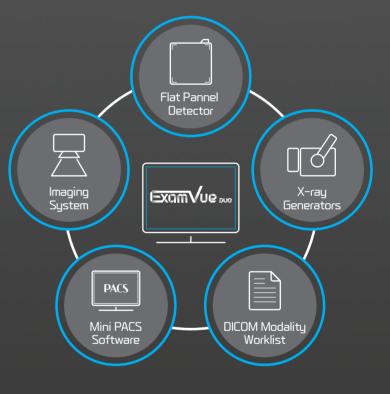

ExamVue Duo is fully integrated with wide range of generators and flat panel detectors and comes with tools that helps to improve the workflow of the imaging system, allowing its users to be more efficient and flexible.