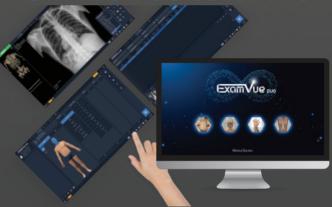

### ExamVue Duo Software

ExamVue Duo is a self-developed acquisition software equipped with an intuitive GUI, basic and professional measurement tools, and an optimized image processing algorithm. It also comes with a guide for proper image acquisition process which cloud enhance user's experience.

ExamVue Duo is fully integrated with wide range of generators and flat panel detectors and comes with tools that helps to improve the workflow of the imaging system, allowing its users to be more efficient and flexible.