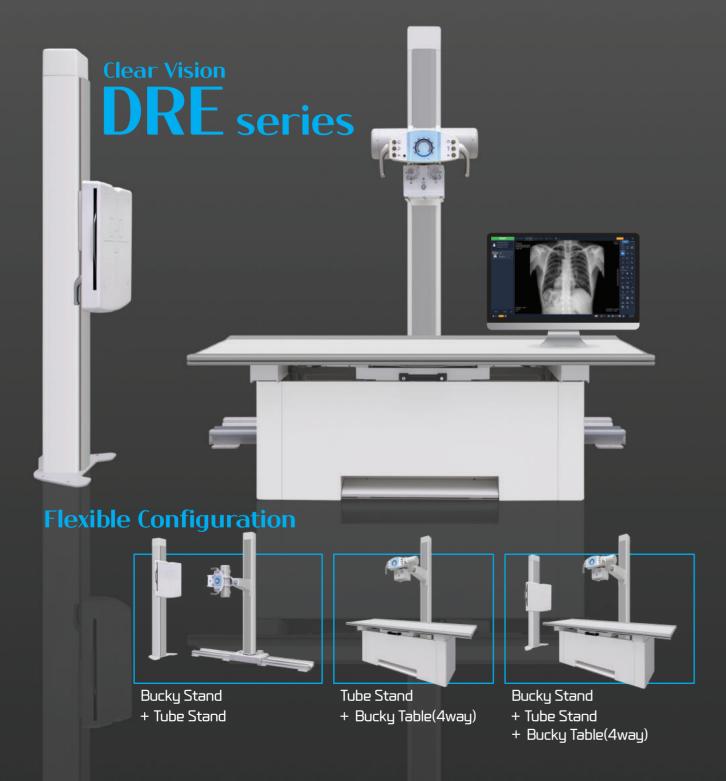

# Experience the highest image quality at affordable cost with JPI Healthcare's x-ray imaging solution.

The backbone of DRE Series, ExamVue Duo, is a self-developed s/w with full integration to the generator and flat panel detector implemented, making it one of the most reliable and appealing systems available.

# Easy-to-use software with ultra-fast acquisition time will improve the workflow efficiency of the clinic.

Generators and flat panel detectors implemented in DRE Series are fully integrated with its operating software, which helps to improve the efficiency of workflow and productivity, allowing its users to experience the highest level of healthcare services.

ExamVue Duo is fully integrated with wide range of generators and flat panel detectors and comes with tools that helps to improve the workflow of the imaging system, allowing its users to be more efficient and flexible.