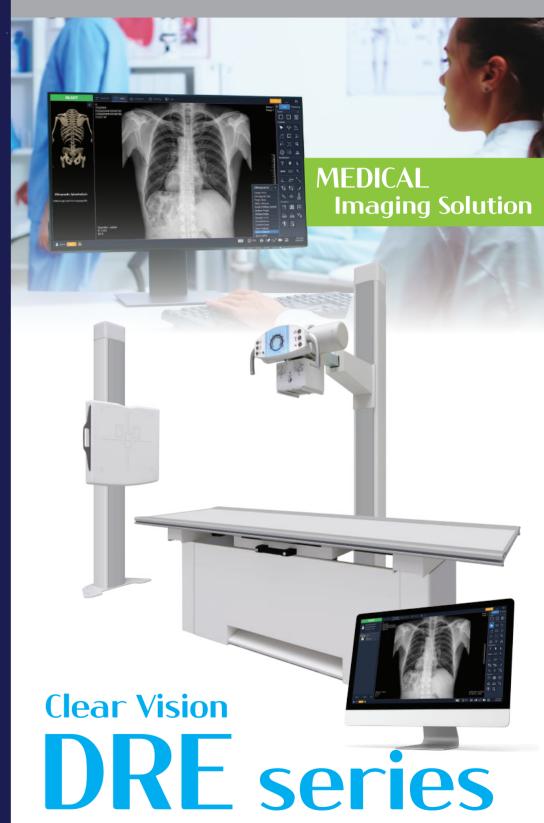

### MEDICAL Imaging Solution

# Experience the highest image quality at affordable cost with JPI Healthcare's x-ray imaging solution.

The backbone of DRE Series, ExamVue Duo, is a self-developed s/w with full integration to the generator and flat panel detector implemented, making it one of the most reliable and appealing systems available.

# Easy-to-use software with ultra-fast acquisition time will improve the workflow efficiency of the clinic.

Generators and flat panel detectors implemented in DRE Series are fully integrated with its operating software, which helps to improve the efficiency of workflow and productivity, allowing its users to experience the highest level of healthcare services.