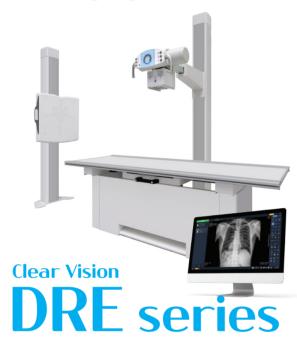

# Experience the highest image quality at affordable cost with JPI Healthcare's x-ray imaging solution.

The backbone of DRE Series, ExamVue Duo, is a self-developed s/w with full integration to the generator and flat panel detector implemented, making it one of the most reliable and appealing systems available.

# Easy-to-use software with ultra-fast acquisition time will improve the workflow efficiency of the clinic.

Generators and flat panel detectors implemented in DRE Series are fully integrated with its operating software, which helps to improve the efficiency of workflow and productivity, allowing its users to experience the highest level of healthcare services.

### ExamVue Duo Software

ExamVue Duo is a self-developed acquisition software equipped with an intuitive GUI, basic and professional measurement tools, and an optimized image processing algorithm. It also comes with a guide for proper image acquisition process which cloud enhance user's experience.

ExamVue Duo is fully integrated with wide range of generators and flat panel detectors and comes with tools that helps to improve the workflow of the imaging system, allowing its users to be more efficient and flexible.