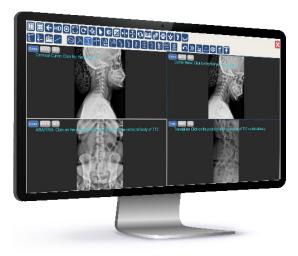

# **Chiropractic Tools**

- Cervical Lordosis (George Line)
- Cervical Lordosis (C2 C7)
- Cervical Lordosis (C1 to Horizontal)
- Cervical Lordosis (C1 C7)
- Cervical Lordosis Upper (177mm)
- Lumbar Lordosis (George Line)
- Lumbar Lordosis (Translation)
- ▶ Lumbar Lordosis (L1 S1)
- Lumbar Lordosis (L1 L5)
- Lumbar Lordosis (T12 S1)

- Horizontal Distance
- Vertical Distance
- Distance from Vertical Line
- Distance from Horizontal Line
- ▶ Horizontal Deflection Line
- Ray Line
- Spinal Body Canal Ratio Line
- Atlas Plane Line
- Cervical Curve (60 Degrees)
- Antero & Retrolisthesis

- Center Mass
- Atlas Rotation
- George's Line
- Vertebral Angle
- Multiple Cobb Angle
- Extended Cobb's Angle
- Multiple Angles
- Spine Label
- ▶ Full Lateral Spine Marking
- ▶ Gonstead Pelvic Analysis
- ▶ Logan Basic Marking