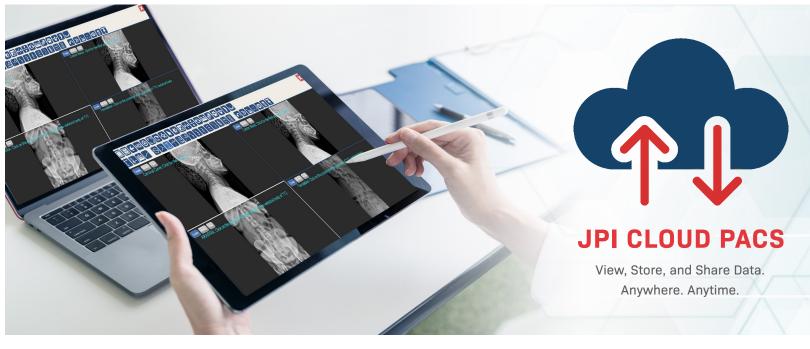

# **JPI Chiropractic Cloud Solutions**

JPI Cloud PACS is a vendor-neutral storage, backup, and viewing solution for digital x-ray and ultrasound.

I

This on-the-go cloud solution comes equipped with a strong suite of chiropractic tools, and is available in many configuration for your practice needs. Users are able to view studies via desktop, laptop, tablet, or mobile phone.

## **HIPPA Compliant**

Not only a Cloud PACS that will allow you to view and annotate anywhere in the world, the JPI Cloud PACS serves as your HIPAA compliant off-site backup.

JPI Healthcare Solutions, Inc. | (516) 513-1330 Ext. 3 | sales@jpihealthcare.com | 3555 Veterans Memorial Hwy, Unit D, Ronkonkoma, NY 11779 | www.jpihealthcare.com