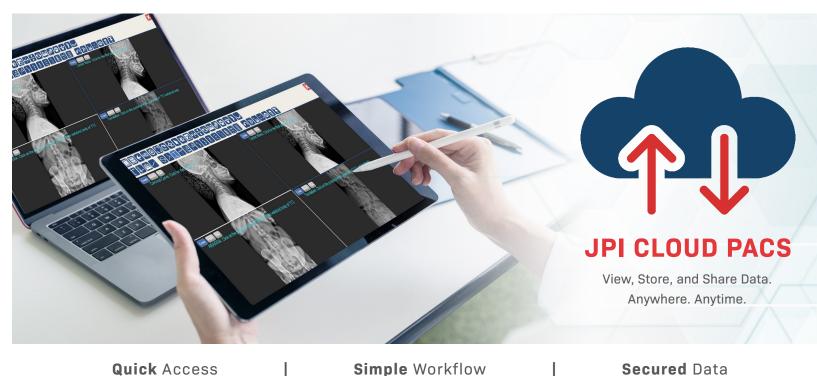

### **JPI Podiatry Cloud PACS Solutions**

JPI Cloud PACS is a vendor-neutral storage, backup, and viewing solution for digital x-ray.

This on-the-go cloud solution comes equipped with a strong suite of podiatry tools, and is available in many configuration for your practice needs. Users are able to view studies via desktop, laptop, tablet, or mobile phone.

### **HIPPA Compliant**

Not only a Cloud PACS that will allow you to view and annotate anywhere in the world, the JPI Cloud PACS serves as your HIPAA compliant off-site backup.

Competitive annual fee per office.
Unlimited users and image sharing.