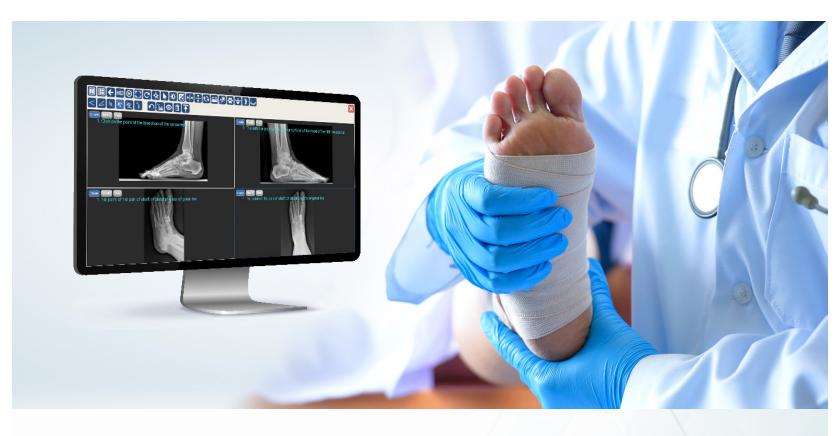

## Assigning Studies

Assign individual studies to physicians inside or outside your practice, giving them access to only the information they should see. Following HIPAA while sharing patient images has never been easier.