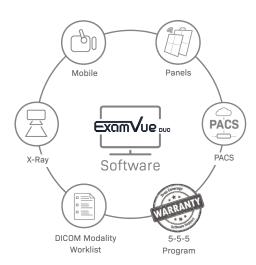

### **Our Solutions**

With superior image quality and intuitive imaging software, the ExamVue Duo digital imaging system delivers fast image acquisition, easy workflow management, and lower dose for your patients.

The Examvue Duo system comes equipped with a strong suite of advanced tools, and is available in any configuration for your practice needs.

# JPI ExamVue Duo Package

ExamVue 14"x17" Wireless

PC Workstation

LAN PACS

X-ray Grid

ExamVue Duo Acqusition Software Modality Worklist

DICOM

### **Optional Upgrade**

CubeX 28

X-ray Generator

ExamVue 17"x17" Tethered

Laptop 

Cloud PACS

5-5-5 Warranty Program

JPI is not your average imaging solutions provider. Reach out to us! Our Account Managers are happy to discuss the imaging solutions and coverage options that are best for you.