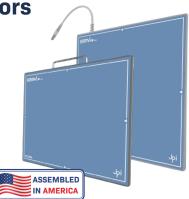

- **Up to 5 years of HARDWARE WARRANTY**
- Up to 5 years of DROP COVERAGE PROGRAM
- **Up to 5 years of REMOTE SOFTWARE SUPPORT**

**ExamVue Duo Flat Panel Detectors** 

- ▶ Works with all x-ray generators, no matter the age
- Installs directly into your existing bucky stand
- Sharp, easily read images
- ► Cesium Direct-Deposit Technology
  - Lower patient dose
  - Great images with larger patients
  - No compromise on image quality
- Automatic Exposure Detection
  - No wiring into the generator needed

#### 17" x 17" Tethered

- Never leave your stand
- No worry, no fuss
- Reliable consistency

#### 14" x 17" Wireless

- ▶ Use like a cassette
- ▶ Long battery life
- Fast data transmission
- Wifi Connection