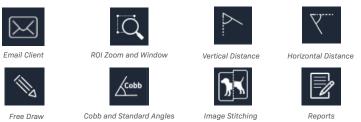

#### **Software At A Glance**

Registering

Positioning

An extensive array of tools for measuring and displaying your images, for you to customize to your practice. Tools include, among many others:

Plus optional add-ons for special Companion Animal Tools, Equine tools, or both, with written and graphic instructions on their use.