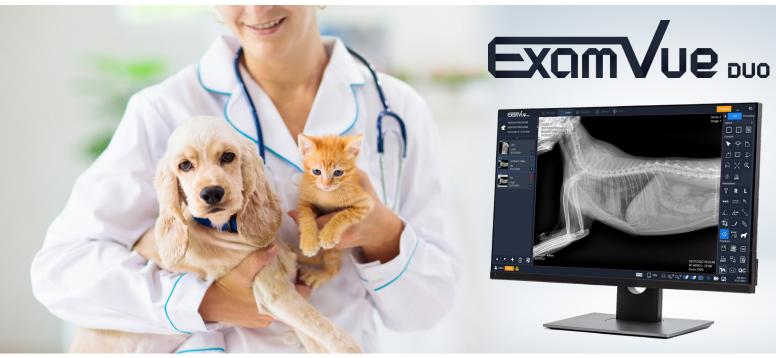

### **ExamVue Duo Acquisition Software**

ExamVue Duo Acquisition Software is JPI Healthcare Solutions's advanced X-ray imaging software, designed for the acquisition, processing, storage, and viewing of digitally acquired x-ray images.

### **ExamVue Duo**

With state of the art intuitive imaging tools, our ExamVue Duo software makes for easy acquisition and short learning curves for acquiring high-quality images on any patient in your work environment.

ExamVue Duo can be used on Windows tablets, PCs, and laptops, and integrates with multiple detectors, industry-leading x-ray generators, PACS, and EMR systems. Reliable and flexible, ExamVue Duo seamlessly integrates into any professional practice.