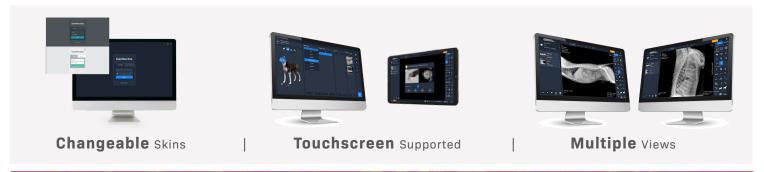

Designed for Touchscreen and Desktop

Integration with JPI CubeX Generators plus Leading Manufacturers such as CPI, Poskom, and IMD

ExamVue Duo can be used on Windows tablets, PCs, and laptops, and integrates with multiple detectors, industry-leading x-ray generators, PACS, and EMR systems. Reliable and flexible, ExamVue Duo seamlessly integrates into any professional practice.

**ExamVue Duo** can be expanded with the ExamVue PACS and JPI Cloud PACS for viewing on other computers and adding further tools for veterinary applications. The JPI Cloud PACS expands your access to your images to anywhere you can connect to the internet and allows for easy sharing with doctors and patients throughout your practice or anywhere in the world.