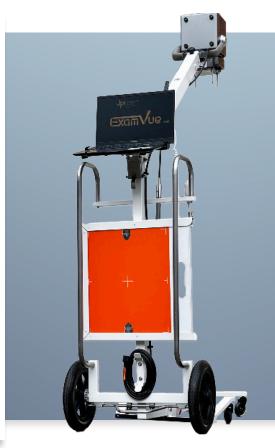

Lightweight | Easy-to-use | Seamless Workflow

Lighter, more maneuverable, and better protected than the competition, TruePortable™ was designed specifically with portable provider technologists in mind. The TruePortable™ can be maneuvered easily up stairs, in tight areas, and underneath beds.

## **Premium Protection**

TruePortable™ combines portability, durability, power, and advanced image processing to provide exceptional images. We built TruePortable™ with protection of your investment in mind. Protective encasements and carry bag protect your detector and laptop during transportation and use.

## **Ergonomic Design**

Unfold and be ready to take an X-ray immediately

User-Friendly Design

Simple & Fast Workflow

**Convenient Diagnosis** Function