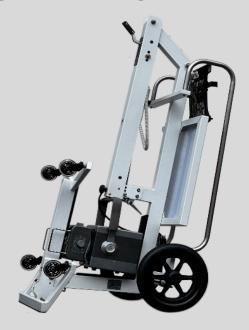

Lightweight | Easy-to-use | Seamless Workflow

Lighter, more maneuverable, and better protected than the competition, TruePortable™ was designed specifically with portable provider technologists in mind. The TruePortable™ can be maneuvered easily up stairs, in tight areas, and underneath beds.

## **Premium Protection**

TruePortable™ combines portability, durability, power, and advanced image processing to provide exceptional images. We built TruePortable™ with protection of your investment in mind. Protective encasements and carry bag protect your detector and laptop during transportation and use.

Great protection will allow your team to go about their day knowing that your most valuable components are wellprotected no matter where you take them.