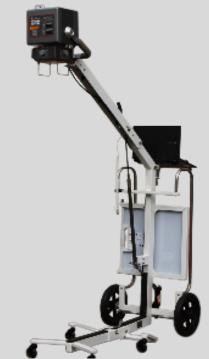

Lightweight | Easy-to-use | Seamless Workflow

Lighter, more maneuverable, and better protected than the competition, TruePortable™ was designed specifically with portable provider technologists in mind. The TruePortable™ can be maneuvered easily up stairs, in tight areas, and underneath beds.

## **Ergonomic Design**

Unfold and be ready to take an X-ray immediately

User-Friendly Design

Simple & Fast Workflow

**Convenient Diagnosis** Function