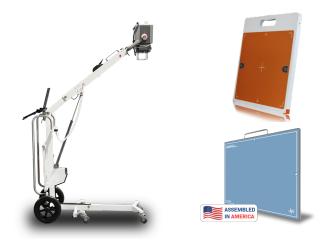

Versatile Imaging. On-the-go.

Lighter, more maneuverable, and better protected than the competition, TruePortable™ was designed specifically with portable provider technologists in mind. The TruePortable™ can be maneuvered easily up stairs, in tight areas, and underneath beds.

# **Powerful & Versatile**

- 82lbs/37kg (Generator and Stand)
- 140µm CsI panel
- 2.7 kW generator
- Control techniques directly from laptop

# **ExamVue Duo Package**

Laptop X-ray Grid Workstation

Exam√ue

ExamVue Duo Acqusition Software Modality Worklist

DICOM