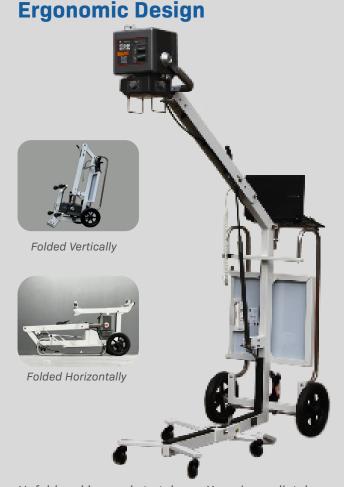

Versatile Imaging. On-the-go.

Lighter, more maneuverable, and better protected than the competition, TruePortable™ was designed specifically with portable provider technologists in mind. The TruePortable™ can be maneuvered easily up stairs, in tight areas, and underneath beds.

# **Powerful & Versatile**

- 82lbs/37kg (Generator and Stand)
- 140µm CsI panel
- 2.7 kW generator
- Control techniques directly from laptop

Unfold and be ready to take an X-ray immediately

User-Friendly Design

Simple & Fast Workflow

**Convenient Diagnosis** Function