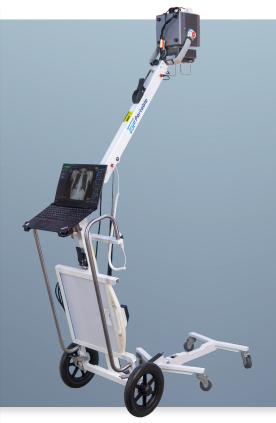

Versatile Imaging. On-the-go.

Lighter, more maneuverable, and better protected than the competition, TruePortable™ was designed specifically with portable provider technologists in mind. The TruePortable™ can be maneuvered easily up stairs, in tight areas, and underneath beds.

# **Powerful & Versatile**

- 82lbs/37kg (Generator and Stand)
- 140µm CsI panel
- 2.7 kW generator
- Control techniques directly from laptop

# **ExamVue Duo Package**

Laptop X-ray Grid Workstation

Exam√ue

ExamVue Duo Acqusition Software Modality Worklist

DICOM

Unfold and be ready to take an X-ray immediately

User-Friendly Design

Simple & Fast Workflow

**Convenient Diagnosis** Function